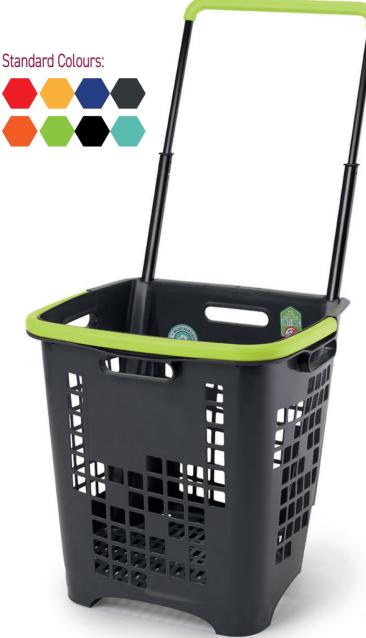

## NEW 45 LITRE TROLLEY BASKET

Formbar proudly introduces our new 45L Trolley Baskets, designed with direct feedback from our valued customers on the 34L range. These baskets ensure a tidy and stable stack at store entrances, eliminating leaning and reducing the risk of tipping. With a wider and flatter base, they accommodate more products, increasing potential customer spend. Despite their larger size, they remain compatible with most tills and checkouts.

Featuring an anti-bacterial telescopic handle and a separate carry handle, these baskets are crafted with 25% recycled ocean plastic, underscoring Formbar's commitment to sustainability and customer well-being. This innovative range offers enhanced stability, capacity, and environmental responsibility, making them an ideal choice for retailers across the UK.

## **Key Points:**

- Minimal stacking distance: 65mm
- 25% of materials used are recycled from marine debris
- Telescopic handle: adaptable to all heights
- Large, ergonomic anti-bacterial handle
- · Light and convenient
- Hygienic stacking. Dirt evacuation system